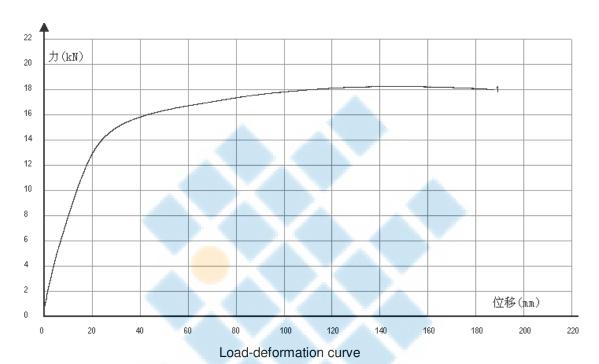

#### Test Results:

| Test item    | Maximum load | Maximum deformation                  | Failure mode                    |
|--------------|--------------|--------------------------------------|---------------------------------|
| Bending test | 18265N       | 144.91mm, in the middle of the rail. | The middle of the rail was bent |