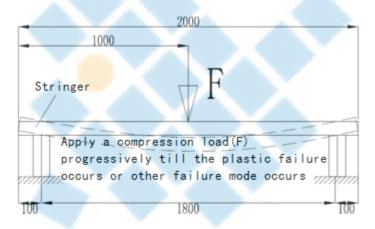

No.: SHIN170601673CCM

Date: Jun. 19, 2017

Page: 2 of 4

Test item: Bending test (See figure 1)

Test Method (Offered by client):

a. Place the sample on the platform. The span of the sample is set as 1800mm.

- b. Apply the load at a rate of 10mm/min through the block of 100mm×100mm at the center of the sample until the sample is damaged or the load can't be increased usefully. The weight of block is 16N
- c. Record the maximum load, maximum deformation and failure mode.

Figure 1

#### Test Results:

| Test item    | Maximum load | Maximum deformation                  | Failure mode                    |
|--------------|--------------|--------------------------------------|---------------------------------|
| Bending test | 18265N       | 144.91mm, in the middle of the rail. | The middle of the rail was bent |