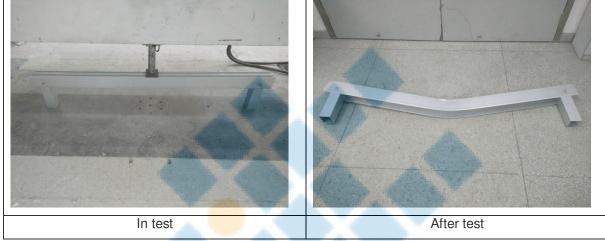

#### Test photos:

\*\*\*\*\*\* End of report\*\*\*\*\*\*

#### Test Results:

| Test item    | Maximum load | Maximum deformation                  | Failure mode                    |
|--------------|--------------|--------------------------------------|---------------------------------|
| Bending test | 18265N       | 144.91mm, in the middle of the rail. | The middle of the rail was bent |